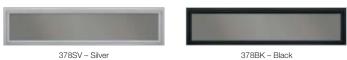

# CONTEMPORARY SLIM (GLASS)

Contemporary Slim windows are designed to further enhance the clean aesthetic common to modern architecture. Contemporary Slim windows are 37" × 8" with aluminum frames available in anodized silver or powder coated black on select insulated 2" thick Modern Steel™ doors. See your Clopay Dealer for full model availability.