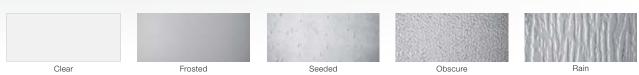

Glass is available in different designs depending on door model. Options include acrylic, clear, frosted, seeded, obscure and rain, as well as insulated versions for a more energy efficient door.

See page 45 for specialty glass options.