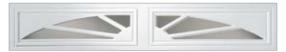

Sunset 502\* (7', 7'6", 12' widths only)

Sunset 601\*

Sunset 503\* (8', 9', 16', 17', 18' widths only)

Sunset 504\* (14', 15', 15'6" widths only)

Sunset 505\* (16', 17', 18' widths only)

Sunset 506\* (10', 20' widths only)

Sunset 603\*

Sunset 605\* (15', 15'6", 16', 17', 18' widths only)