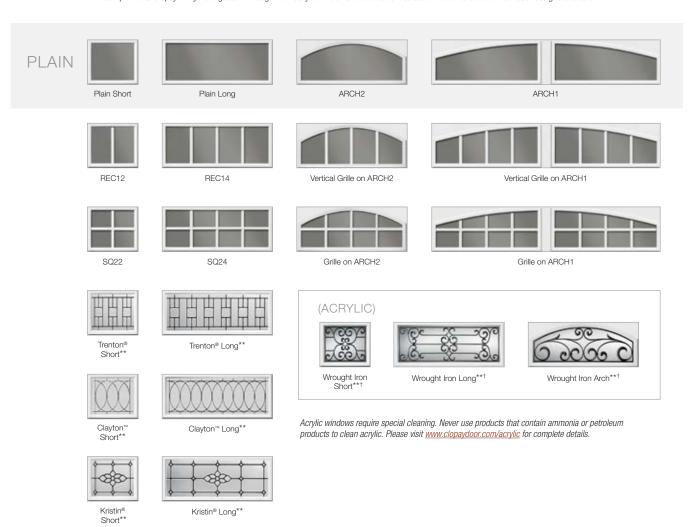

### CONTEMPORARY/ARCHITECTURAL SERIES (GLASS)

Featuring a larger viewing area, these windows are available on 2" and 1-3/8" Modern Steel™ and Classic™ Steel Premium Intellicore® polyurethane insulation doors. They are also available on select 2" and 1-3/8" Modern Steel™ and Classic™ Steel polystyrene doors. Insulated glass is available. See your Clopay Dealer for full model availability.

\*\* Complements Clopay Entry Door glass. † Wrought Iron acrylic windows not available insulated. Additional double width door designs available.