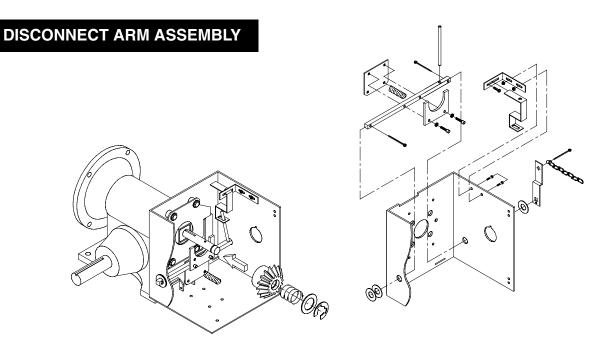

## Disconnect Replacement Kit 305119008

**Used on Model GH Operator** 

## **FUNCTIONS:**

This service kit allows Replacement of Link Grey Style Disconnect Arm and its components for a Model GH operator.

## **PACKING LIST:**

Unpack kit to verify the parts listed below are included.

| PART NUMBER | DESCRIPTION                         | QUANTITY |
|-------------|-------------------------------------|----------|
| 10-11021    | DISCONNECT LEVER                    | 1        |
| 10-11023    | BEVEL GEAR YOKE                     | 1        |
| 10-11024    | BRAKE RELEASE BRACKET               | 1        |
| 10-11029    | GH ACTUATOR BRACKET                 | 1        |
| 10-11030M   | SWITCH ACTUATOR                     | 1        |
| 11-11106-1  | DISCONNECT SHAFT REWORK             | 1        |
| 18-11007    | SPRING TENSION FOR GH               | 1        |
| 19-8A-12    | 12FT. OF SASH CHAIN                 | 1        |
| 82-PX08-04T | SCREW 8-32 X 1/4" SELF TAPPING      | 1        |
| 82-SH10-14  | SCREW 10-32 X 7/8                   | 2        |
| 82-WX10-08T | SCREW,#10-32 X 1/2 SERRTATED FLANGE | 2        |
| 84-FN-10    | NUT #10-32 SERRATED FLANGE          | 2        |
| 85-FW-50    | 1/2" SAE FLATWASHER                 | 3        |
| 85-LS-10    | #10 LOCK WASHER                     | 2        |
| 86-CP04-112 | COTTERPIN 1/8" X 1-3/4" LONG        | 3        |
| 86-RP06-300 | ROLL PIN 3/16 X 3"                  | 1        |